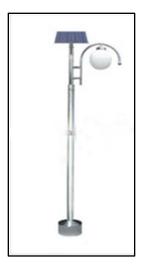

## **Solar LED Lawn Light**

## **Features**

- It can be powered easily under the sunlight and charging & releasing conveniently.
- Work principle: Solar energy transforms into the Electricity. Automatically works at dark, turns off at dawn.
- Water proof, energy saving, low voltage and environment friendlly.
- Graceful, colorful, brightness.
- LED over-temperature protection

| Brand Name:       | Reverie          |
|-------------------|------------------|
| Light Type:       | LED              |
| Protection Level: | IP65             |
| Rated Power:      | 1W-3W            |
| Voltage:          | 12V/24V          |
| Certification:    | CE, RoSH, UL, 3C |
| Material:         | Stainless steel  |
| Power supply:     | Solar            |